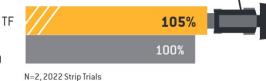

## Performance

| CS3100 T          |
|-------------------|
| Pioneer<br>45CM39 |

| Overall Characteristics |                                 |  |
|-------------------------|---------------------------------|--|
| Maturity                | Full                            |  |
| Growing Zone            | Long Season Zone                |  |
| Lodging Resistance      | Very Good                       |  |
| Blackleg Resistance     | R-AE2                           |  |
| Clubroot Resistance     | R - 2F, 3H, 5I, 6M, 8N + 3A, 3D |  |
| Height                  | Medium - Tall                   |  |