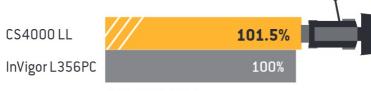

### Performance

N=15, 2022 Strip Trials

| Overall Characteristics |                        |
|-------------------------|------------------------|
| Maturity                | Mid                    |
| Growing Zone            | All Growing Zones      |
| Lodging Resistance      | Very Good              |
| Blackleg Resistance     | R                      |
| Clubroot Resistance     | R - 2F, 3H, 5I, 6M, 8N |
| Height                  | Medium - Tall          |