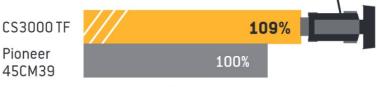

## **Performance**

N=6, 2022 Strip Trials

| Overall Characteristics |                                                    |
|-------------------------|----------------------------------------------------|
| Maturity                | Mid-Maturity                                       |
| Growing Zone            | All growing zones                                  |
| Lodging Resistance      | Very Good                                          |
| Blackleg Resistance     | R-AG                                               |
| Clubroot Resistance     | R - 2F, 3H, 5I, 6M, 8N + R or MR - 2B, 5X, 3A & 3D |
| Height                  | Short                                              |